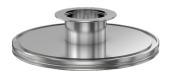

# **ISO-KF to ISO-K straight adapter nipple** NW-40 to ISO-100 OF straight adapter nipple

Part number: AN-NW-40-ISO-100-OF

### **ISO-KF to ISO-K straight adapter nipple** NW-40 to ISO-100 OF straight adapter nipple

- Enables easy joining of two different flanges or fittings
- Most popular types & combinations listed
- Contact us at 800-824-4166 if you can't find exactly what you need

#### AN-NW-40-ISO-100-OF

| Parameters        | Specifications                                                                             |
|-------------------|--------------------------------------------------------------------------------------------|
| Flange 1          | DN 40 ISO-KF                                                                               |
| Adapter Type      | Straight Adapter                                                                           |
| Flange 2          | DN 100 ISO-K                                                                               |
| Material          | 304 stainless                                                                              |
| Tube OD           | 1-1/2″                                                                                     |
| Port Length       | 1.75″                                                                                      |
| Vacuum Range      | FKM: 1 · 10 <sup>-8</sup> mbar to 1 bar<br>Metal seal: 1 · 10 <sup>-10</sup> mbar to 1 bar |
| Temperature Range | FKM: -20 °C to 180 °C<br>Metal seal: -270 °C to 150 °C                                     |
| Weight            | 2.8 lbs                                                                                    |