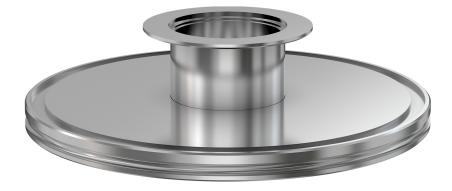

# **ISO-KF to ISO-K straight adapter nipple** NW-40 to ISO-100 OF straight adapter nipple

Part number: AN-NW-40-ISO-100-OF

### **ISO-KF to ISO-K straight adapter nipple** NW-40 to ISO-100 OF straight adapter nipple

- Enables easy joining of two different flanges or fittings
- Most popular types & combinations listed
- Contact us at 800-824-4166 if you can't find exactly what you need

#### AN-NW-40-ISO-100-OF

| Parameters        | Specifications                                                                             |
|-------------------|--------------------------------------------------------------------------------------------|
| Flange 1          | DN 40 ISO-KF                                                                               |
| Adapter Type      | Straight Adapter                                                                           |
| Flange 2          | DN 100 ISO-K                                                                               |
| Material          | 304 stainless                                                                              |
| Tube OD           | 1-1/2″                                                                                     |
| Port Length       | 1.75″                                                                                      |
| Vacuum Range      | FKM: 1 · 10 <sup>-8</sup> mbar to 1 bar<br>Metal seal: 1 · 10 <sup>-10</sup> mbar to 1 bar |
| Temperature Range | FKM: -20 °C to 180 °C<br>Metal seal: -270 °C to 150 °C                                     |
| Weight            | 2.8 lbs                                                                                    |